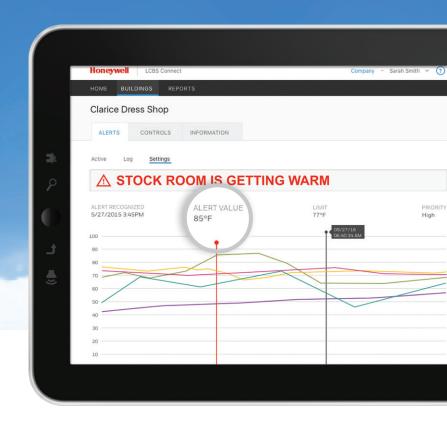

operation of small and medium buildings from anywhere at anytime, so you can operate more efficiently by remotely diagnosing and analyzing problems. It's a scalable, reliable and secure solution that helps you better serve your customers while spending less time in your truck.

Simply put, the cloud-based connectivity lets you be proactive to improve service for your customers.



## GAIN EFFICIENCIES FOR INCREASED PROFITABILITY

LCBS Connect's intuitive, responsive interface makes using it a breeze. You'll have the mobile connectivity needed to do more in less time. And when you do need to get in the truck, you'll make one trip instead of several because you'll know the issues and needed parts in advance.



### **DELIGHT YOUR CUSTOMERS**

of them. You'll receive alerts whenever there's



#### **GROW YOUR BUSINESS**

In the HVAC service business, most days start with a schedule that's quickly disrupted by customer calls. Your service technicians put in a lot of time covering their assigned schedules plus working in emergencies. Because LCBS Connect helps you operate with significantly more efficiency, you can put that same amount of time toward servicing more buildings and retaining service contracts.

#### SIMPLE INSTALLATION

Based on proven Honeywell technology, the new wall module and controller provide excellent HVAC control and the ability to view system parameters from the intuitive touchscreen display. The revolutionary Gateway connects up to 30 RTUs to the Honeywell cloud system.

- Honeywell LCBS Wall Module
- Honeywell LCBS Controller
- Honeywell LCBS Gateway