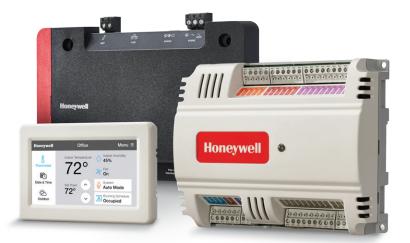

#### SIMPLE INSTALLATION

Based on proven Honeywell technology, the new wall module and controller provide excellent HVAC control and the ability to view system parameters from the intuitive touchscreen display. The revolutionary Gateway connects up to 30 RTUs to the Honeywell cloud system.

- Honeywell LCBS Wall Module
- Honeywell LCBS Controller
- Honeywell LCBS Gateway