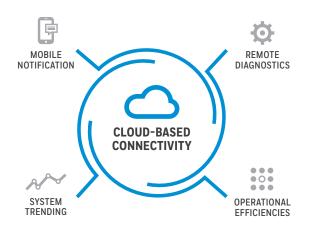

# Advanced Support For Your Business

Connect with your light commercial buildings customers like never before with Honeywell's LCBS Connect<sup>™</sup>. It uses the Internet of Things and Big Data to make it easy for you to view, analyze and diagnose the operation of small and medium buildings from anywhere at anytime, so you can operate more efficiently by remotely diagnosing and analyzing problems. It's a scalable, reliable and secure solution that helps you better serve your customers while spending less time in your truck.

Simply put, the cloud-based connectivity lets you be proactive to improve service for your customers.